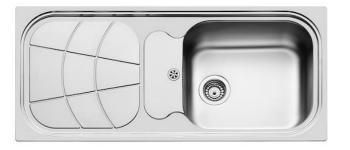

### Sink Big Bowl

#### Kitchen Sinks

Code: 1513 20x

Code: 1513 201 DX (Sink on the right) Code: 1513 202 SX (Sink on the left)

#### DETAILS

| Edge/Installation Type | Standard (8 mm Edge)                                            |
|------------------------|-----------------------------------------------------------------|
| Finish                 | Foster brushed                                                  |
| Material               | AISI 304 stainless steel                                        |
| Texture                | Foster brushed                                                  |
| Base                   | 60 cm                                                           |
| Dimensions             | 1160 x 500 mm                                                   |
| Standard fittings      | Fixing hooks, gasket, drain, overflow and siphon, boxed packing |
| Mixer holes            | 1 standard hole - 2nd hole on request                           |
| Built-in hole          | 1140 x 480 mm                                                   |

| Drainer                   | Yes                                                                                                                                                                                                                                                    |
|---------------------------|--------------------------------------------------------------------------------------------------------------------------------------------------------------------------------------------------------------------------------------------------------|
| Width                     | 116 cm                                                                                                                                                                                                                                                 |
| Bowl dimension            | 450x400mm                                                                                                                                                                                                                                              |
| Number of bowls           | 1 bowl                                                                                                                                                                                                                                                 |
| Waste fitting             | 3.5 "+ 1.25" drain on drainer                                                                                                                                                                                                                          |
| FEATURES                  |                                                                                                                                                                                                                                                        |
| 2nd / 3rd hole availaible | The sink can be customized with the execution on request of additional holes, usable for double-hole mixers, for remote controlled drains or for the installation of soap dispensers. The positions are marked on the drawings with dotted line holes. |
| Added value               | Foster uses steel thicknesses higher than those used on average by other manufacturers. This is<br>how, thanks to our long experience, we know how to make sinks of superior quality and with a<br>better resistance to aging.                         |